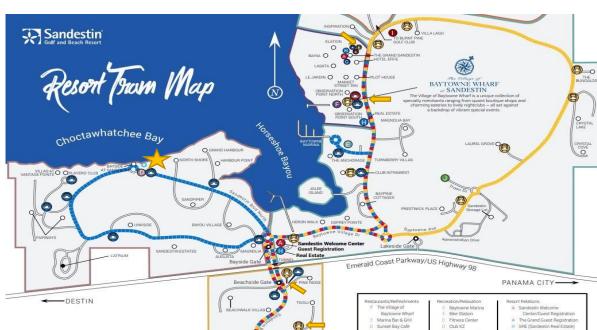

The designated tram stops marked with a **yellow arrow** on the below resort map will offer enhanced transportation services on the below timeline to the Linkside Conference Center, located at the yellow star. Please show your room key to utilize this service. Transportation will not have an exact pickup time; however, trams will be running on a constant loop. If the tram has just departed, the loop time before the tram returns should be approx. 25-30 minutes. Trams will take you directly to the Linkside Conference Center. Return trips will also pickup at the drop off location at the conclusion of each day's meetings.

June 11<sup>th</sup> – 6:30 am – 8:00 am June 12<sup>th</sup> – 6:30 am – 8:00 am

June 13<sup>th</sup> – 6:30 am – 8:00 am

Gulf of Mexico

June 14<sup>th</sup> – 6:30am – 8:00 am